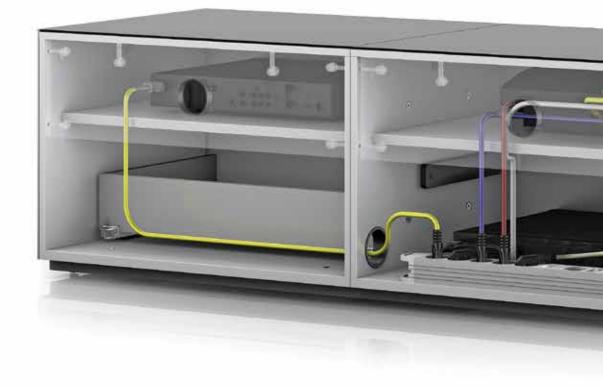

# CABLE MANAGEMENT

Cables are an essential part of your system, but you don't want to see them. Multiple and discrete horizontal and vertical cable channels make for easy access for cabling through shelves yet keeping them hidden within the cabinet.

### **IR REPEATER**

Control all your equipment with your remotes whilst they remain out of sight. Our Infrared Repeater system relays remote control signals to equipment that remains out of sight within the cabinet.