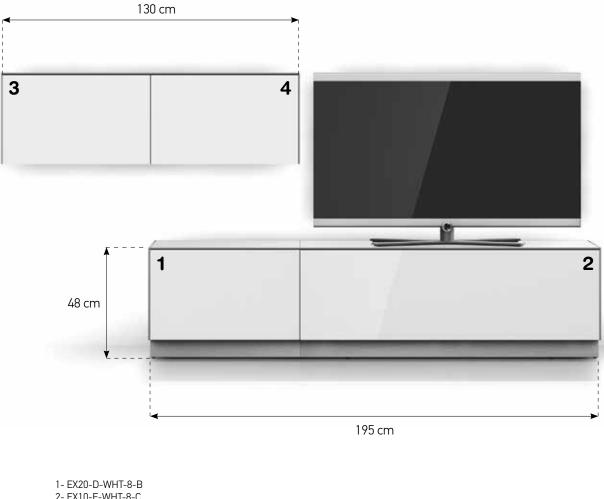

1- EX20-T-WHT-8-B 2- EX11-F-WHT-8-D 3- EX20-T-WHT-8-C

260 cm

2- EX10-F-WHT-8-C 3- ED50-F-WHT-B 4- ED50-F-WHT-C

EX11 - F - ...

Cabinet with Flap Down

EX11- FD - ...

Cabinet with Flap Down on top and Drawer on bottom