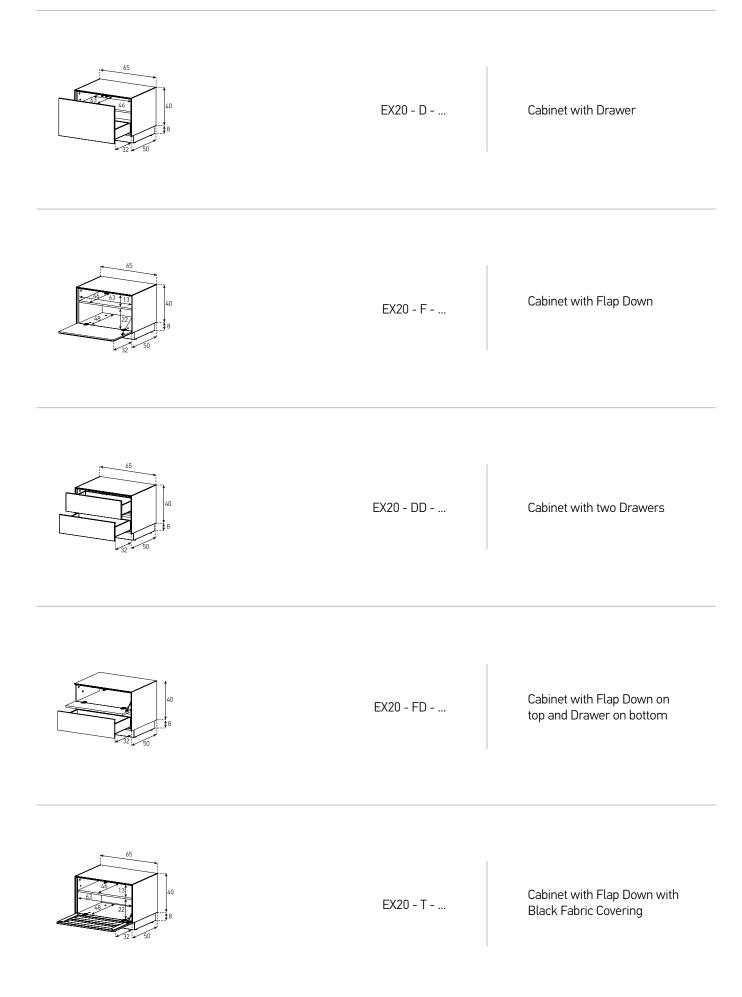

#### **CABINET TYPES**

**EX10:** Floor cabinet, 130cm length 40 cm height 50 cm depth with Hole

- **EX11:** Floor cabinet, 130cm length 40 cm height 50 cm depth with Hole & Bracket
- **EX12:** Floor cabinet, 130cm length 40 cm height 50 cm depth without Hole
- EX20: Floor cabinet, 65 cm length 40 cm height 50 cm depth
- EX32: Floor cabinet ,160cm length 40 cm height 50 cm depth without Hole
- ED50: Wall hanging cabinet 65 cm length 40 cm height 36 cm depth
- **ES90:** Coffee Table 120 cm length 30 cm height 60 cm width

#### **CABINET DOORS**

F: Flap Down D: Drawer (EX Only) U: Flap Up (ED Only) T: Textile (EX Only) FD: Flap / Drawer (EX Only) TF: Textile / Flap (EX Only) DD: Drawer / Drawer (EX Only)