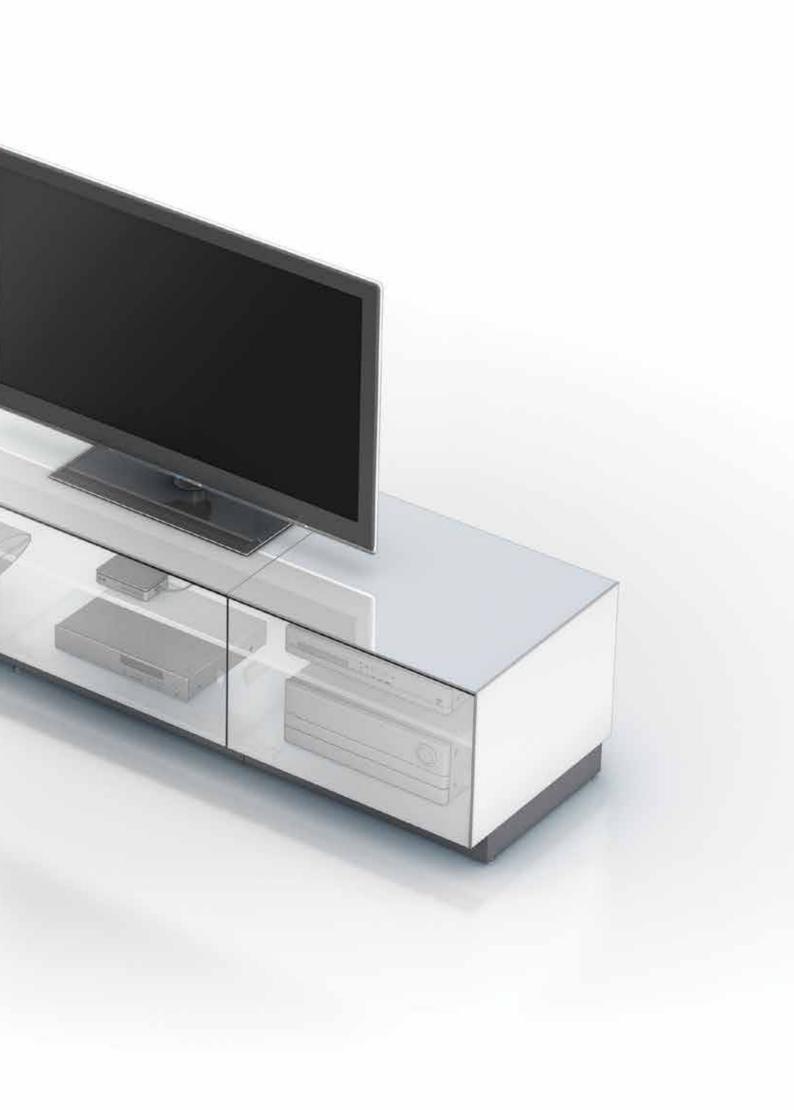

### ELEMENTS

**ELEMENTS** are a new Concept to display and discreetly store all your Audio / Video equipment right at the heart of your living space. Exceptional design and a modular cabinet units offer the perfect solution for the Audio / Video equipment and accessories that are a central part of your home.

Contemporary designs of lacquered tempered glass and wood are the core of elements.

Modular; for exceptional freedom to meet your requirements. The concept is simple and convincing. Quality without compromise.

### MODULAR CONSTRUCTION

Modular construction offers complete freedom to arrange cabinets as you require, attached to floor and/or walls.

A system of furniture combining elegance, technical performance and perfection.