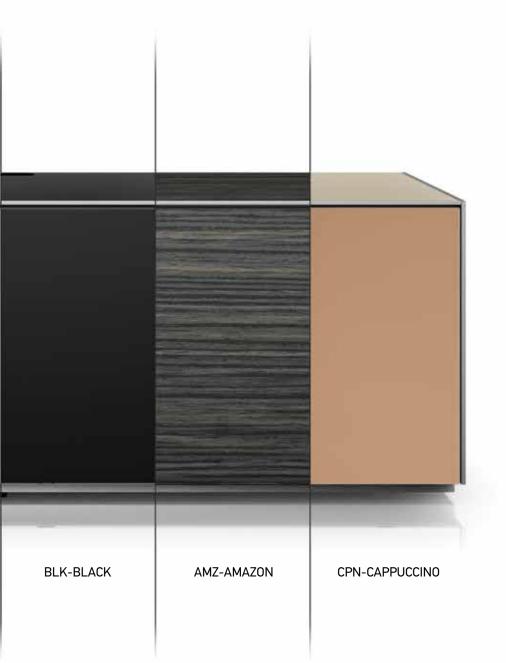

### COLOR VARIABLES

Finishes to match different tastes and needs. Four tempered glass colors and two wood finishes, allow you to choose and compliment your style.

1- EX11-F-WHT-2-A 2- ED50-U-WHT-B 3- ED50-U-WHT-C

#### **CABINET DECORS**

WHT: Glass - White Color BLK: Glass - Black Color CPN: Glass - Cappuccino Color GRP: Glass - Graphite Color AMZ: Wood - Amazonas Decor OAK: Wood - Oak Decor