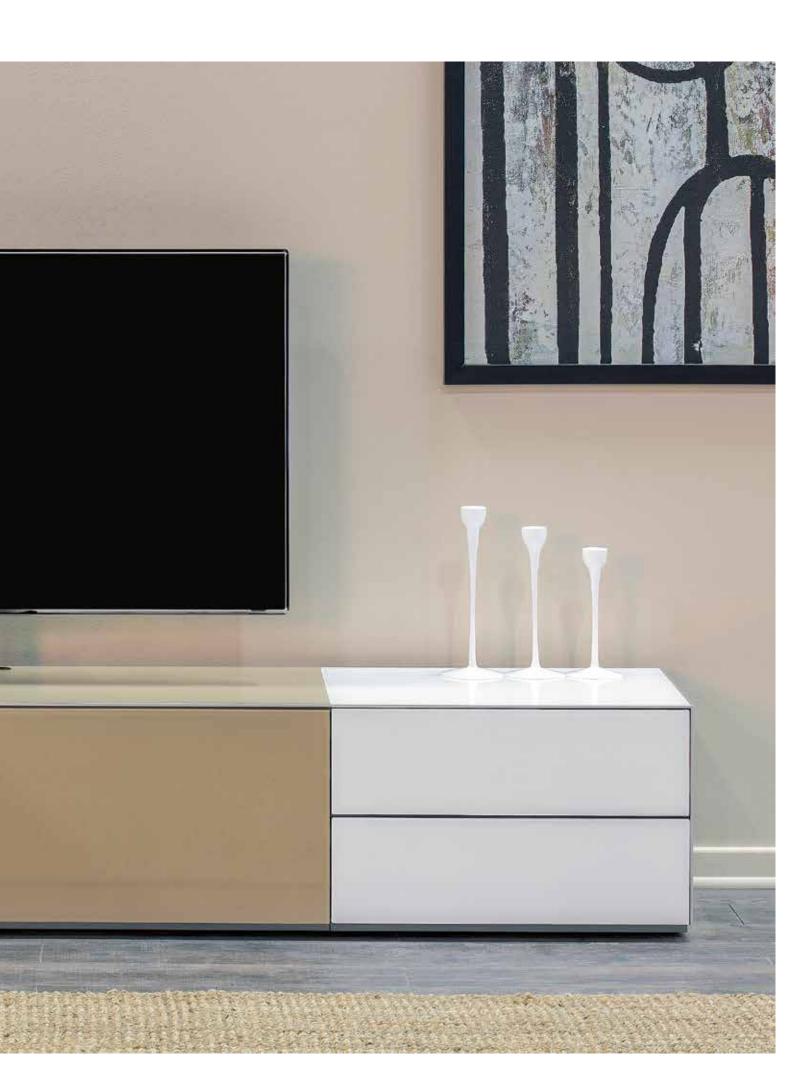

### COLOR VARIABLES

Finishes to match different tastes and needs. Four tempered glass colors and two wood finishes, allow you to choose and compliment your style.

1- EX11-F-WHT-2-A 2- ED50-U-WHT-B 3- ED50-U-WHT-C

1- EX20-T-WHT-8-B 2- EX11-F-WHT-8-D 3- EX20-T-WHT-8-C

260 cm

2- EX10-F-WHT-8-C 3- ED50-F-WHT-B 4- ED50-F-WHT-C

EX11 - F - ...

Cabinet with Flap Down

EX11- FD - ...

Cabinet with Flap Down on top and Drawer on bottom

EX11 - DD - ...

Cabinet with two Drawers

EX11 - T - ...

Cabinet with Flap Down with Black Fabric Covering

EX11 - TF - ...

Cabinet with Flap Down with Black Fabric Covering on top and Flap Down on bottom