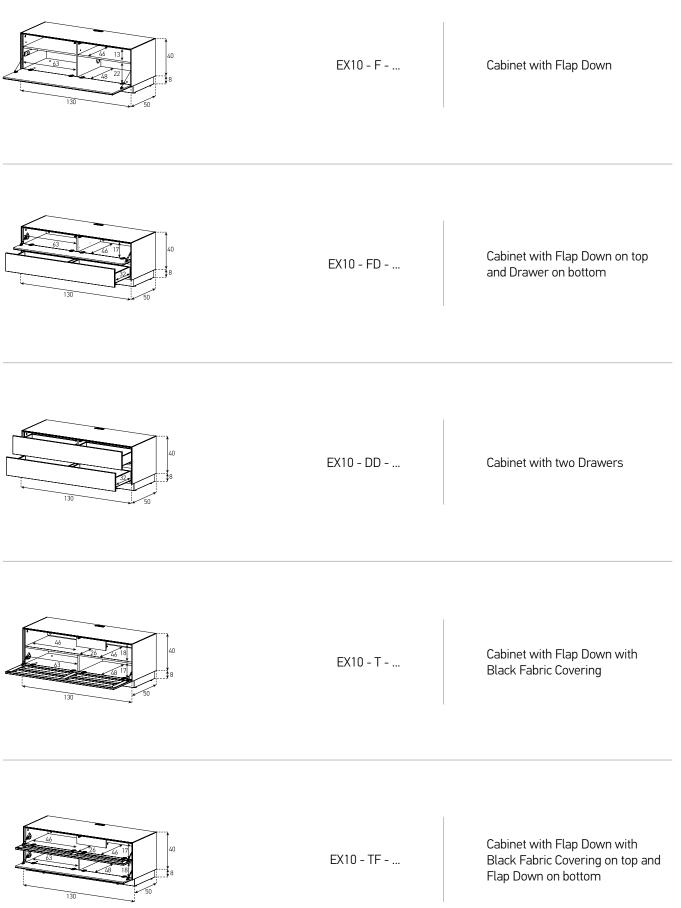

1- EX20-T-WHT-8-B 2- EX11-F-WHT-8-D 3- EX20-T-WHT-8-C

260 cm

2- EX10-F-WHT-8-C 3- ED50-F-WHT-B 4- ED50-F-WHT-C

EX11 - F - ...

Cabinet with Flap Down

EX11- FD - ...

Cabinet with Flap Down on top and Drawer on bottom

EX11 - DD - ...

Cabinet with two Drawers

EX11 - T - ...

Cabinet with Flap Down with Black Fabric Covering

EX11 - TF - ...

Cabinet with Flap Down with Black Fabric Covering on top and Flap Down on bottom