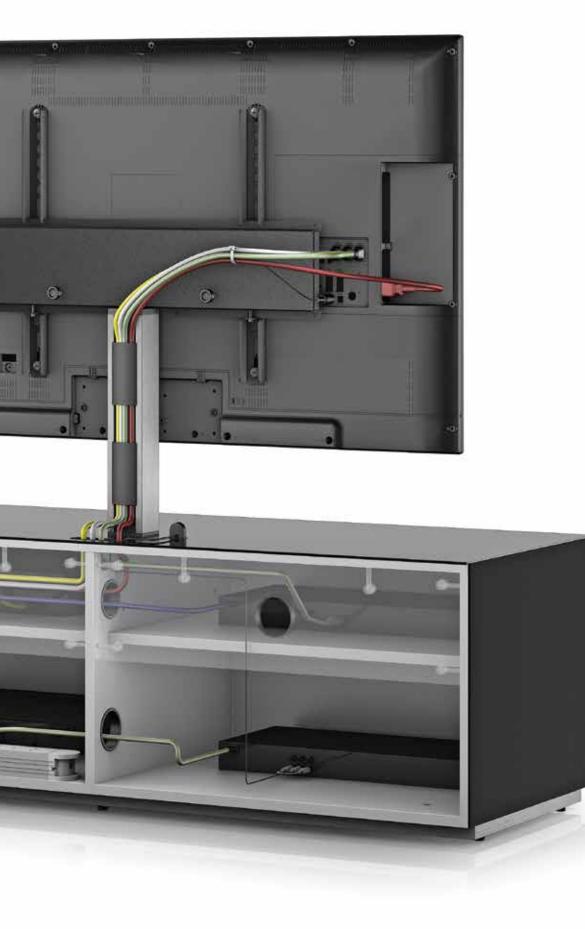

# CABLE MANAGEMENT

Cables are an essential part of your system, but you don't want to see them. Multiple and discrete horizontal and vertical cable channels make for easy access for cabling through shelves yet keeping them hidden within the cabinet.

### **ROTATING MOUNT**

Specially brushed anodised aluminium profile is used for TV mounting with rotating and integrated cable management system.