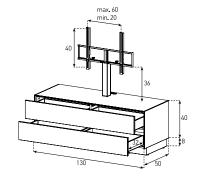

### **ROTATING MOUNT**

Specially brushed anodised aluminium profile is used for TV mounting with rotating and integrated cable management system.

#### **CABINET TYPES**

**EX10:** Floor cabinet, 130cm length 40 cm height 50 cm depth with Hole

- **EX11:** Floor cabinet, 130cm length 40 cm height 50 cm depth with Hole & Bracket
- **EX12:** Floor cabinet, 130cm length 40 cm height 50 cm depth without Hole
- EX20: Floor cabinet, 65 cm length 40 cm height 50 cm depth
- EX32: Floor cabinet ,160cm length 40 cm height 50 cm depth without Hole
- ED50: Wall hanging cabinet 65 cm length 40 cm height 36 cm depth
- **ES90:** Coffee Table 120 cm length 30 cm height 60 cm width