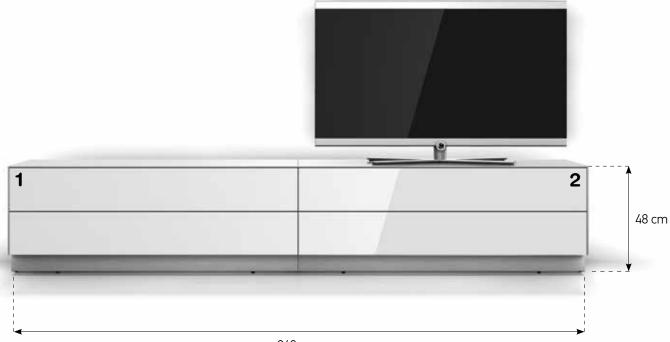

### COLOR VARIABLES

Finishes to match different tastes and needs. Four tempered glass colors and two wood finishes, allow you to choose and compliment your style.

1- EX11-F-WHT-2-A 2- ED50-U-WHT-B 3- ED50-U-WHT-C