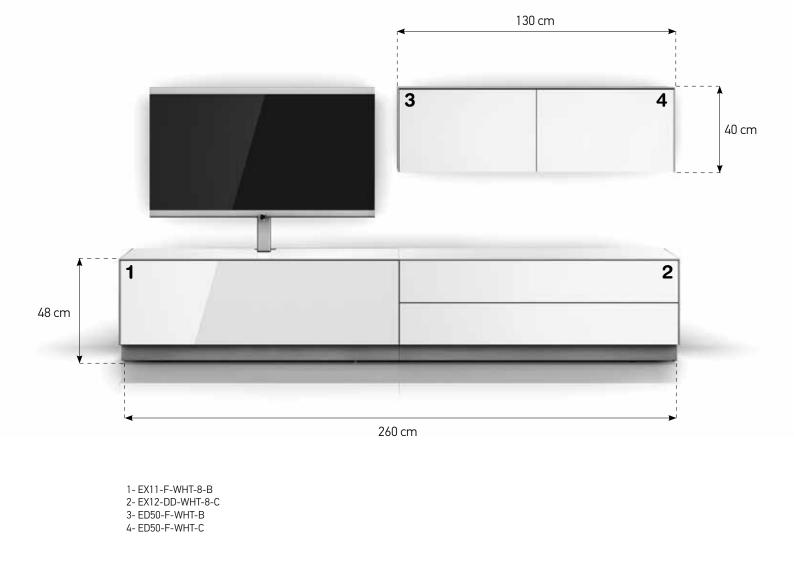

1- EX20-T-WHT-8-B 2- EX11-F-WHT-8-D 3- EX20-T-WHT-8-C

260 cm

2- EX10-F-WHT-8-C 3- ED50-F-WHT-B 4- ED50-F-WHT-C

EX11 - F - ...

Cabinet with Flap Down

EX11- FD - ...

Cabinet with Flap Down on top and Drawer on bottom