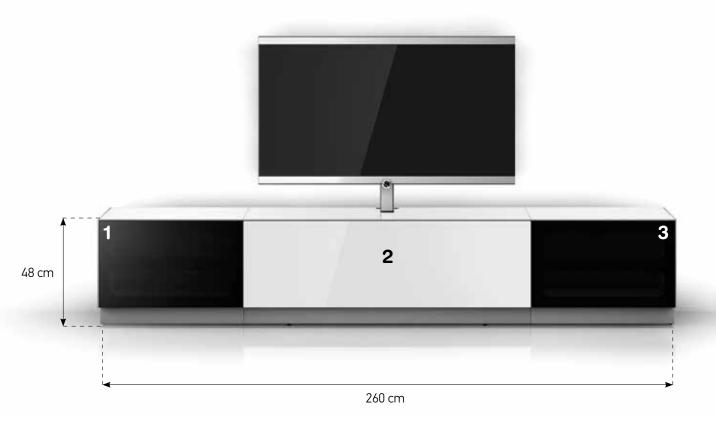

1- EX20-T-WHT-8-B 2- EX11-F-WHT-8-D 3- EX20-T-WHT-8-C

260 cm

2- EX10-F-WHT-8-C 3- ED50-F-WHT-B 4- ED50-F-WHT-C

EX11 - F - ...

Cabinet with Flap Down

EX11- FD - ...

Cabinet with Flap Down on top and Drawer on bottom