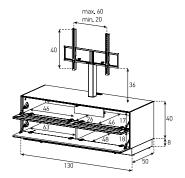

#### **CABINET TYPES**

**EX10:** Floor cabinet, 130cm length 40 cm height 50 cm depth with Hole

- **EX11:** Floor cabinet, 130cm length 40 cm height 50 cm depth with Hole & Bracket
- **EX12:** Floor cabinet, 130cm length 40 cm height 50 cm depth without Hole
- EX20: Floor cabinet, 65 cm length 40 cm height 50 cm depth
- EX32: Floor cabinet ,160cm length 40 cm height 50 cm depth without Hole
- ED50: Wall hanging cabinet 65 cm length 40 cm height 36 cm depth
- **ES90:** Coffee Table 120 cm length 30 cm height 60 cm width