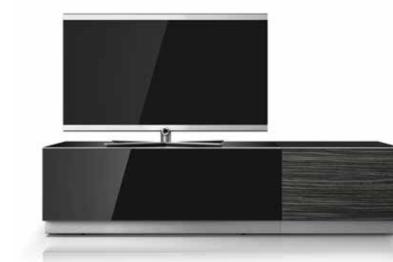

### COLOR VARIABLES

Finishes to match different tastes and needs. Four tempered glass colors and two wood finishes, allow you to choose and compliment your style.

1- EX11-F-WHT-2-A 2- ED50-U-WHT-B 3- ED50-U-WHT-C

#### **CABINET DECORS**

WHT: Glass - White Color BLK: Glass - Black Color CPN: Glass - Cappuccino Color GRP: Glass - Graphite Color AMZ: Wood - Amazonas Decor OAK: Wood - Oak Decor