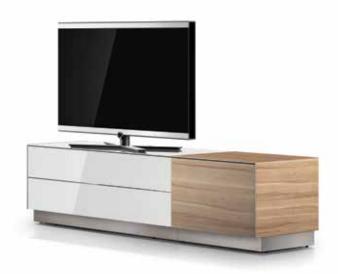

### COLOR VARIABLES

Finishes to match different tastes and needs. Four tempered glass colors and two wood finishes, allow you to choose and compliment your style.

1- EX11-F-WHT-2-A 2- ED50-U-WHT-B 3- ED50-U-WHT-C

#### **CABINET DECORS**

WHT: Glass - White Color BLK: Glass - Black Color CPN: Glass - Cappuccino Color GRP: Glass - Graphite Color AMZ: Wood - Amazonas Decor OAK: Wood - Oak Decor