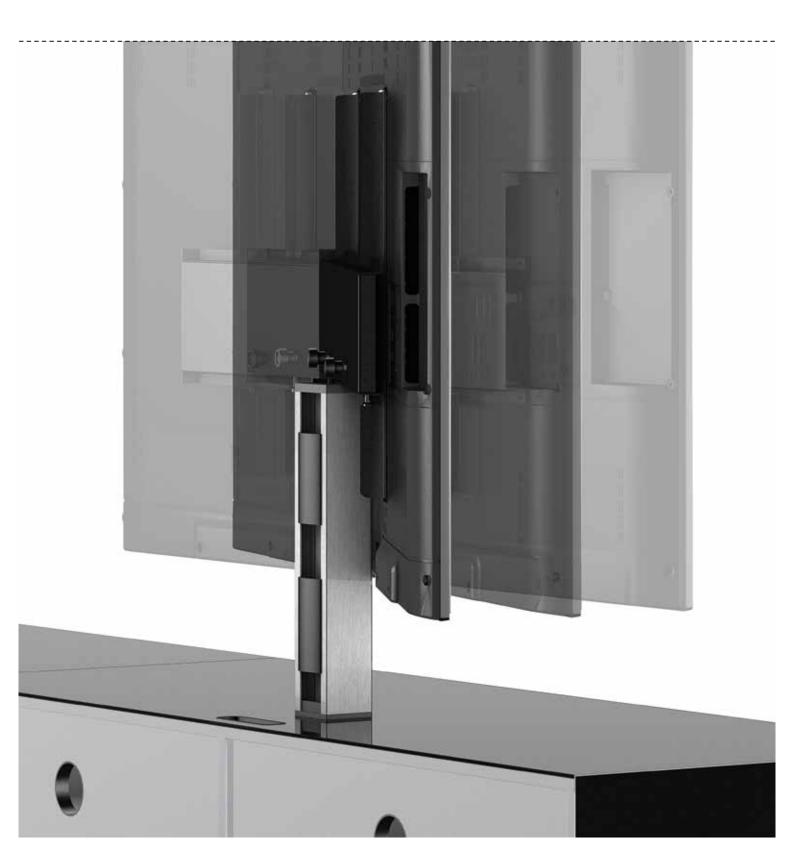

### **ROTATING MOUNT**

Specially brushed anodised aluminium profile is used for TV mounting with rotating and integrated cable management system.