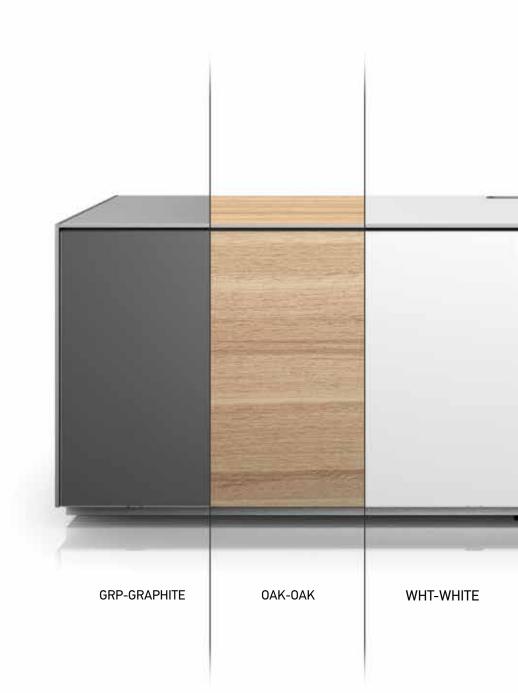

### COLOR VARIABLES

Finishes to match different tastes and needs. Four tempered glass colors and two wood finishes, allow you to choose and compliment your style.

1- EX11-F-WHT-2-A 2- ED50-U-WHT-B 3- ED50-U-WHT-C

#### **CABINET DECORS**

WHT: Glass - White Color BLK: Glass - Black Color CPN: Glass - Cappuccino Color GRP: Glass - Graphite Color AMZ: Wood - Amazonas Decor OAK: Wood - Oak Decor