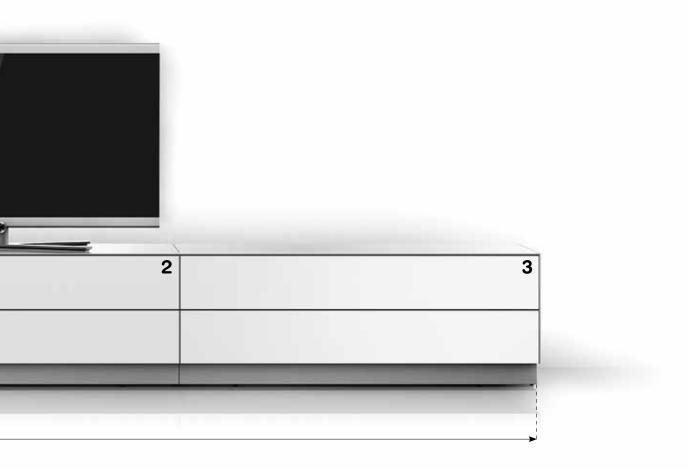

1- EX20-T-WHT-8-B 2- EX11-F-WHT-8-D 3- EX20-T-WHT-8-C

260 cm

2- EX10-F-WHT-8-C 3- ED50-F-WHT-B 4- ED50-F-WHT-C

EX11 - F - ...

Cabinet with Flap Down

EX11- FD - ...

Cabinet with Flap Down on top and Drawer on bottom