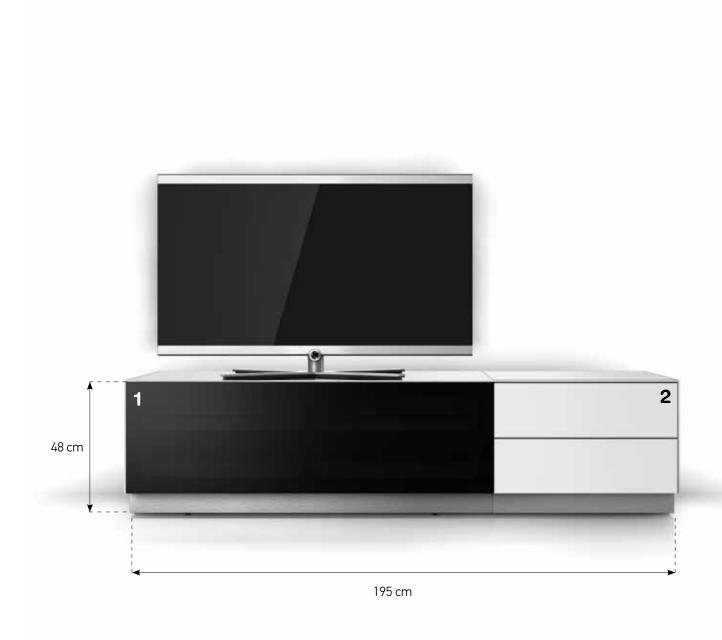

1- EX20-T-WHT-8-B 2- EX11-F-WHT-8-D 3- EX20-T-WHT-8-C

260 cm

2- EX10-F-WHT-8-C 3- ED50-F-WHT-B 4- ED50-F-WHT-C

EX11 - F - ...

Cabinet with Flap Down

EX11- FD - ...

Cabinet with Flap Down on top and Drawer on bottom

#### **CABINET TYPES**

**EX10:** Floor cabinet, 130cm length 40 cm height 50 cm depth with Hole

- **EX11:** Floor cabinet, 130cm length 40 cm height 50 cm depth with Hole & Bracket
- **EX12:** Floor cabinet, 130cm length 40 cm height 50 cm depth without Hole
- EX20: Floor cabinet, 65 cm length 40 cm height 50 cm depth
- EX32: Floor cabinet ,160cm length 40 cm height 50 cm depth without Hole
- ED50: Wall hanging cabinet 65 cm length 40 cm height 36 cm depth
- **ES90:** Coffee Table 120 cm length 30 cm height 60 cm width