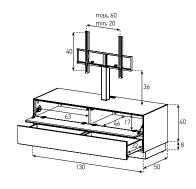

### **ROTATING MOUNT**

Specially brushed anodised aluminium profile is used for TV mounting with rotating and integrated cable management system.

#### **CABINET TYPES**

**EX10:** Floor cabinet, 130cm length 40 cm height 50 cm depth with Hole

- **EX11:** Floor cabinet, 130cm length 40 cm height 50 cm depth with Hole & Bracket
- **EX12:** Floor cabinet, 130cm length 40 cm height 50 cm depth without Hole
- EX20: Floor cabinet, 65 cm length 40 cm height 50 cm depth
- EX32: Floor cabinet ,160cm length 40 cm height 50 cm depth without Hole
- ED50: Wall hanging cabinet 65 cm length 40 cm height 36 cm depth
- **ES90:** Coffee Table 120 cm length 30 cm height 60 cm width