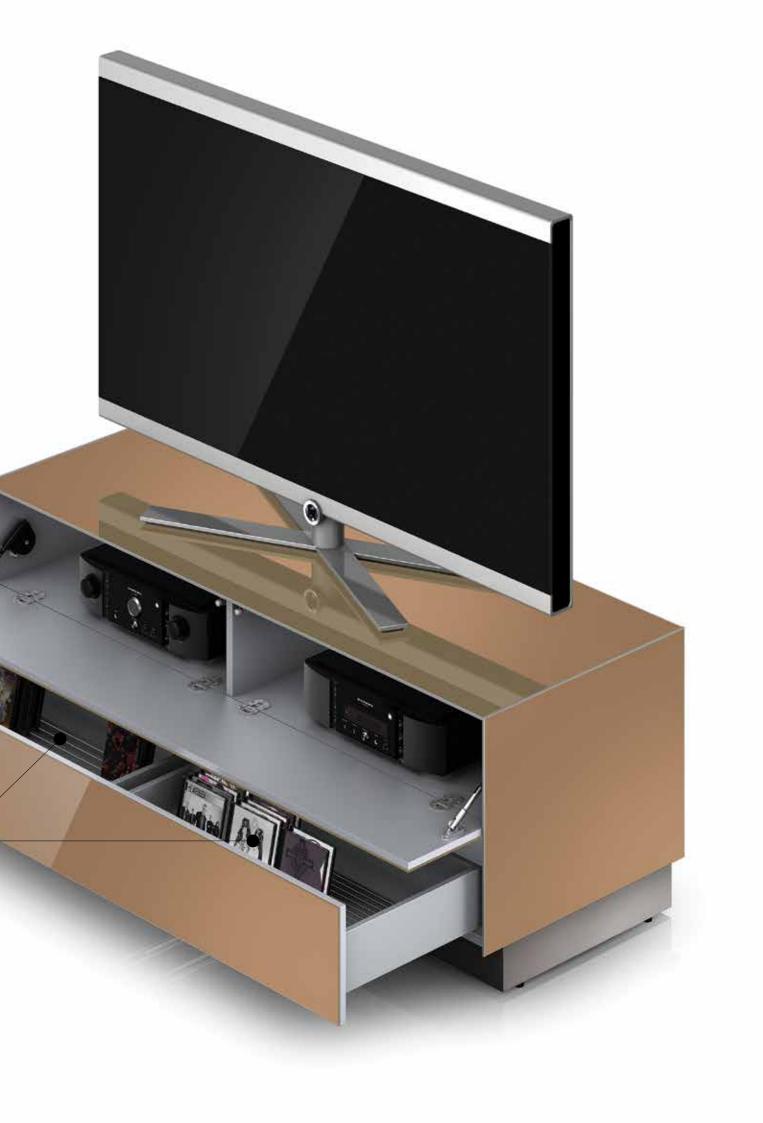

### CD & DVD ORGANIZER

Anodized aluminium CD and DVD storage, can be integrated into drawers.

### **ACOUSTIC FABRIC**

DVD Player, set top box, amplifier, media players, game consoles can all be placed behind flaps which are covered with acoustic fabric. Designed to ensure adequate ventilation so devices don't overheat.

A sound bar, loudspeakers and subwoofers can be placed and operated hidden from view without affecting performance.

# CABLE MANAGEMENT

Cables are an essential part of your system, but you don't want to see them. Multiple and discrete horizontal and vertical cable channels make for easy access for cabling through shelves yet keeping them hidden within the cabinet.

### **ROTATING MOUNT**

Specially brushed anodised aluminium profile is used for TV mounting with rotating and integrated cable management system.