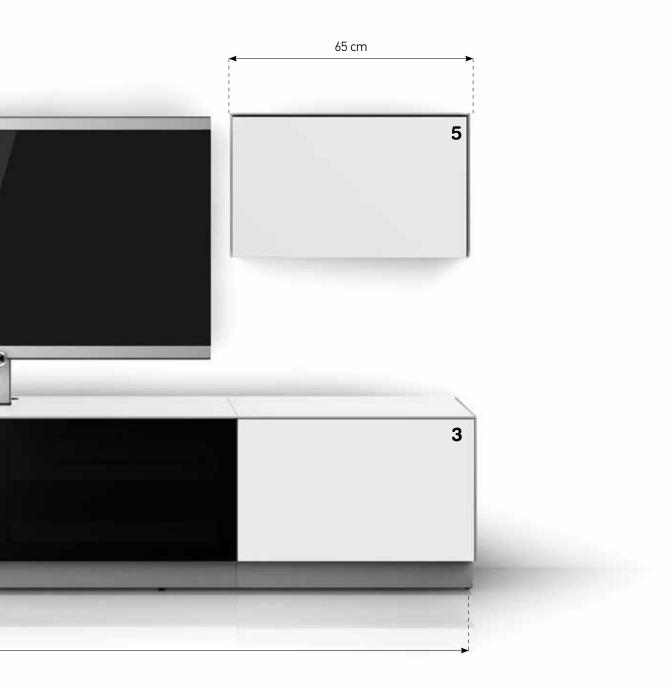

1- EX20-T-WHT-8-B 2- EX11-F-WHT-8-D 3- EX20-T-WHT-8-C

260 cm

2- EX10-F-WHT-8-C 3- ED50-F-WHT-B 4- ED50-F-WHT-C

EX11 - F - ...

Cabinet with Flap Down

EX11- FD - ...

Cabinet with Flap Down on top and Drawer on bottom