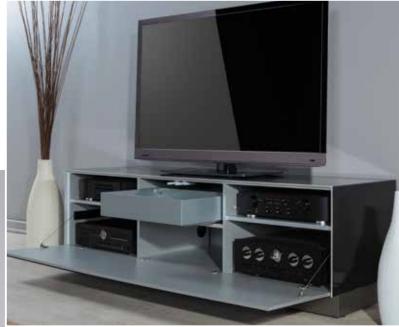

### CD & DVD ORGANIZER

Anodized aluminium CD and DVD storage, can be integrated into drawers.

# CABLE MANAGEMENT

Cables are an essential part of your system, but you don't want to see them. Multiple and discrete horizontal and vertical cable channels make for easy access for cabling through shelves yet keeping them hidden within the cabinet.