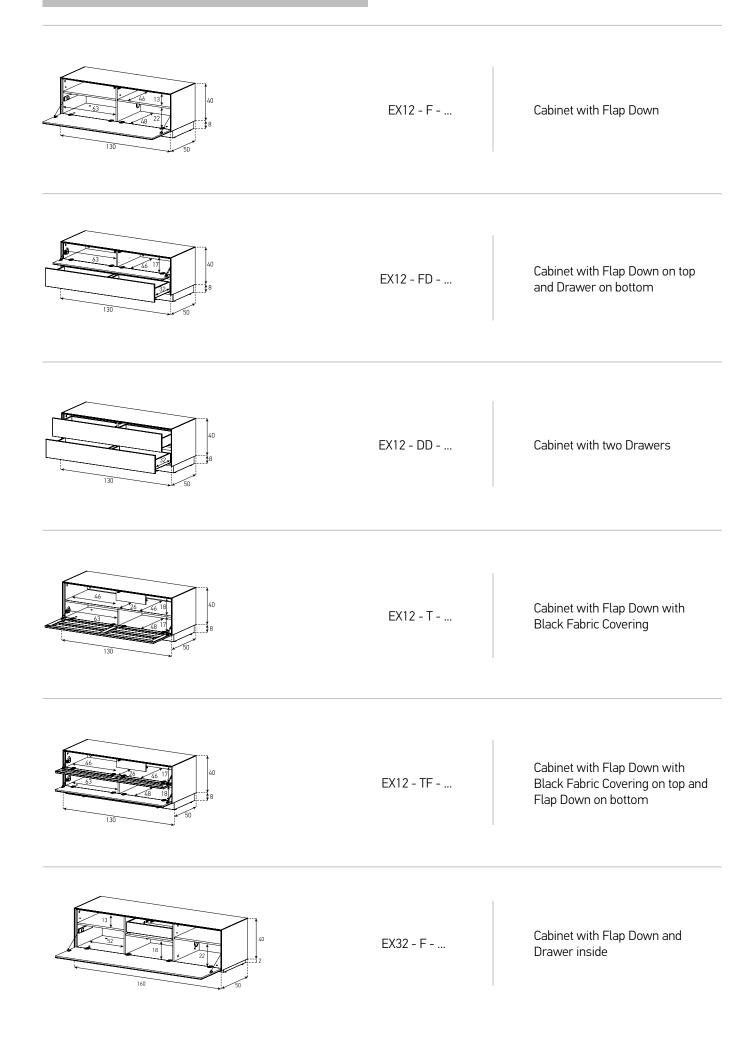

1- EX20-T-WHT-8-B 2- EX11-F-WHT-8-D 3- EX20-T-WHT-8-C

260 cm

2- EX10-F-WHT-8-C 3- ED50-F-WHT-B 4- ED50-F-WHT-C

EX11 - F - ...

Cabinet with Flap Down

EX11- FD - ...

Cabinet with Flap Down on top and Drawer on bottom

EX11 - DD - ...

Cabinet with two Drawers

EX11 - T - ...

Cabinet with Flap Down with Black Fabric Covering

EX11 - TF - ...

Cabinet with Flap Down with Black Fabric Covering on top and Flap Down on bottom