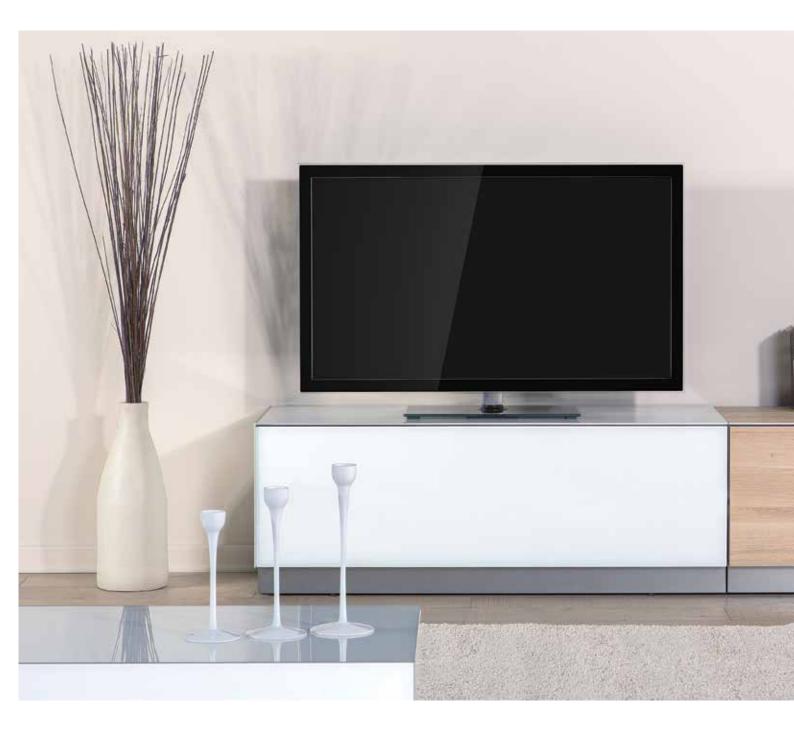

### COLOR VARIABLES

Finishes to match different tastes and needs. Four tempered glass colors and two wood finishes, allow you to choose and compliment your style.

1- EX11-F-WHT-2-A 2- ED50-U-WHT-B 3- ED50-U-WHT-C