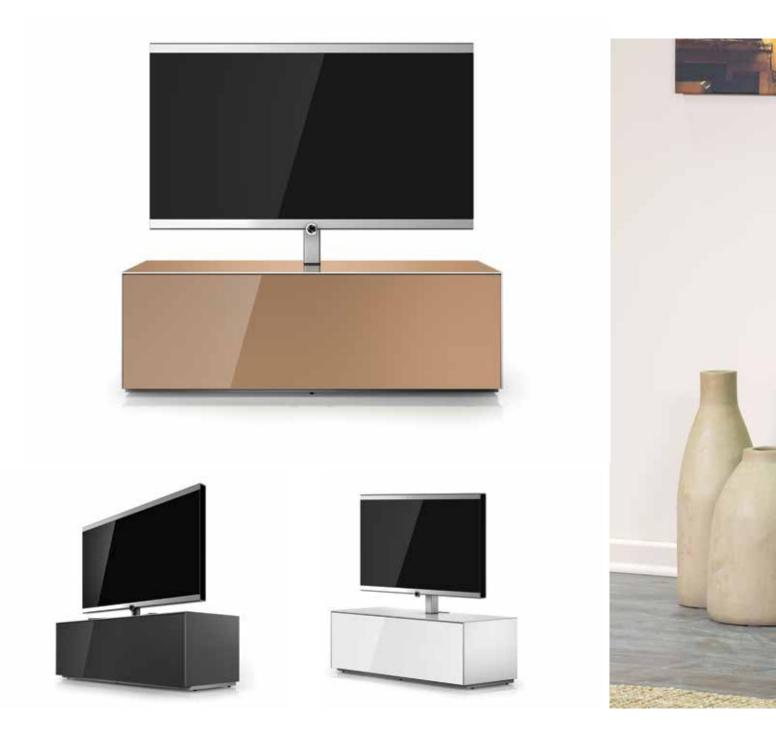

### COLOR VARIABLES

Finishes to match different tastes and needs. Four tempered glass colors and two wood finishes, allow you to choose and compliment your style.

1- EX11-F-WHT-2-A 2- ED50-U-WHT-B 3- ED50-U-WHT-C

#### **CABINET DECORS**

WHT: Glass - White Color BLK: Glass - Black Color CPN: Glass - Cappuccino Color GRP: Glass - Graphite Color AMZ: Wood - Amazonas Decor OAK: Wood - Oak Decor