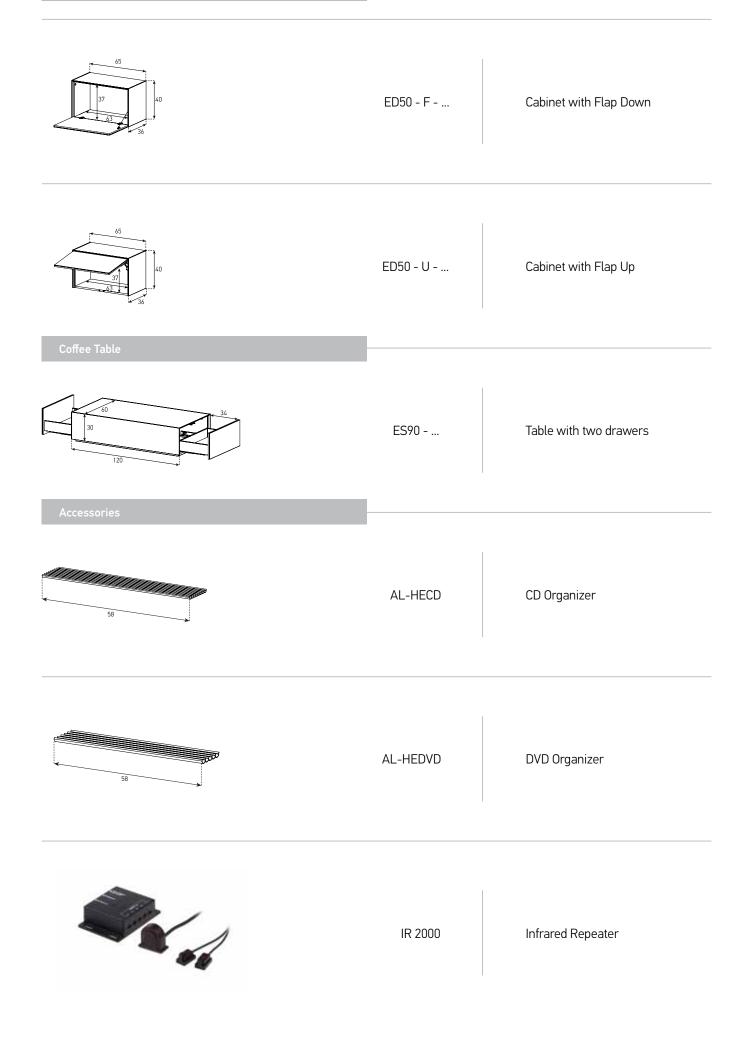

### CD & DVD ORGANIZER

Anodized aluminium CD and DVD storage, can be integrated into drawers.

### **IR REPEATER**

Control all your equipment with your remotes whilst they remain out of sight. Our Infrared Repeater system relays remote control signals to equipment that remains out of sight within the cabinet.

#### **CABINET TYPES**

**EX10:** Floor cabinet, 130cm length 40 cm height 50 cm depth with Hole

- **EX11:** Floor cabinet, 130cm length 40 cm height 50 cm depth with Hole & Bracket
- **EX12:** Floor cabinet, 130cm length 40 cm height 50 cm depth without Hole
- EX20: Floor cabinet, 65 cm length 40 cm height 50 cm depth
- EX32: Floor cabinet ,160cm length 40 cm height 50 cm depth without Hole
- ED50: Wall hanging cabinet 65 cm length 40 cm height 36 cm depth
- **ES90:** Coffee Table 120 cm length 30 cm height 60 cm width