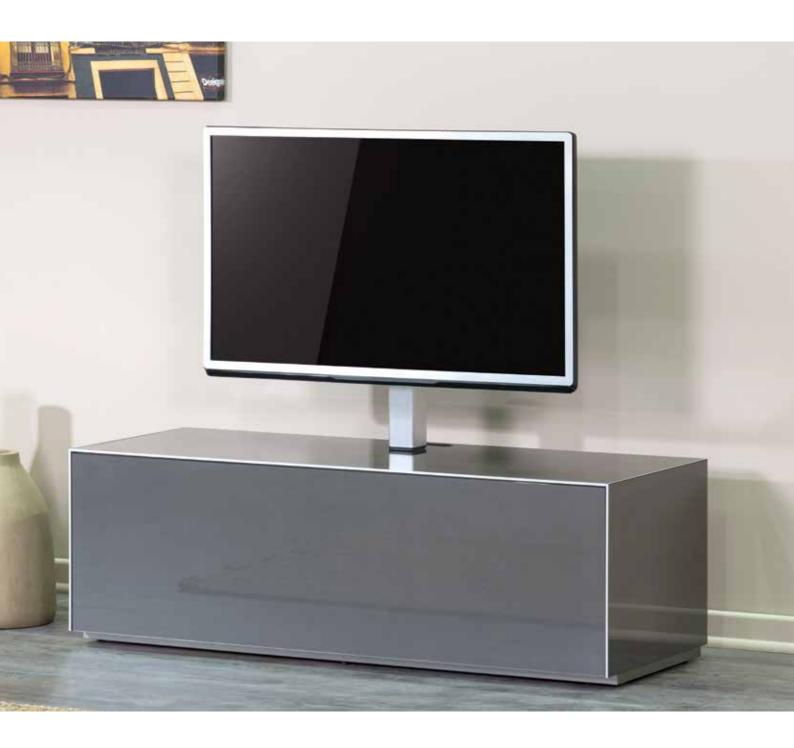

### **ROTATING MOUNT**

Specially brushed anodised aluminium profile is used for TV mounting with rotating and integrated cable management system.

### MODULAR CONSTRUCTION

Modular construction offers complete freedom to arrange cabinets as you require, attached to floor and/or walls.

A system of furniture combining elegance, technical performance and perfection.