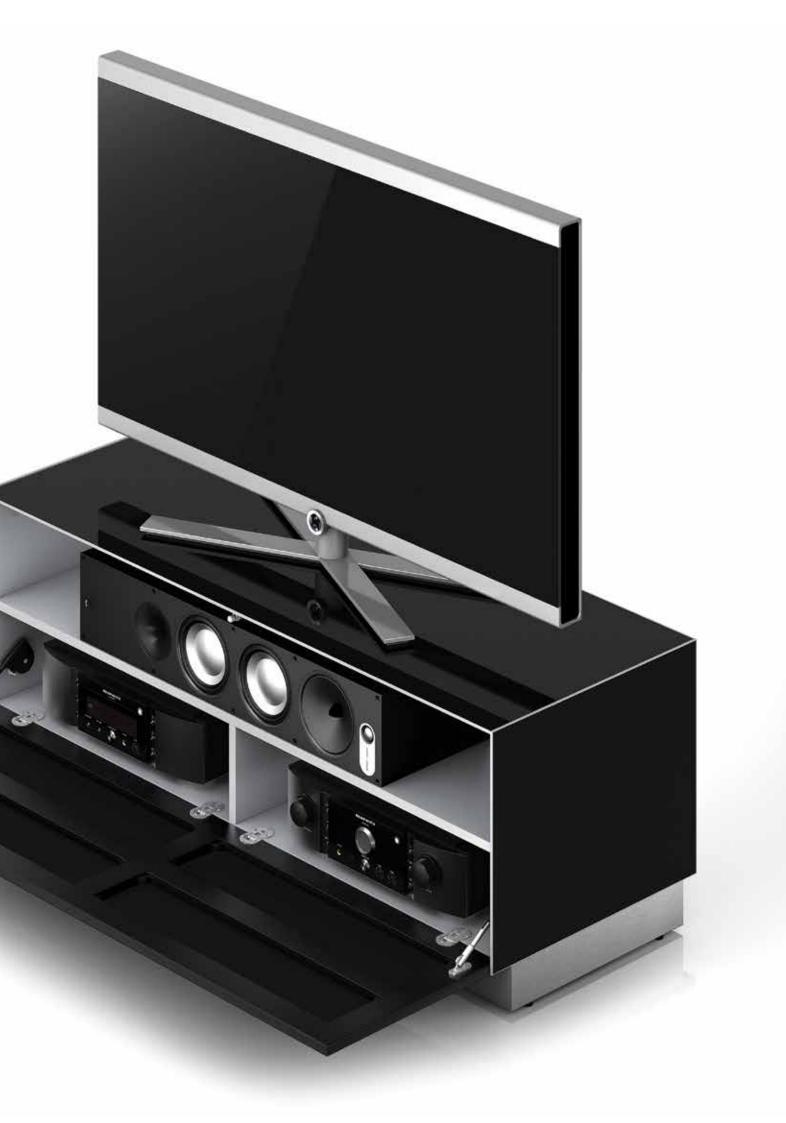

### **ACOUSTIC FABRIC**

DVD Player, set top box, amplifier, media players, game consoles can all be placed behind flaps which are covered with acoustic fabric. Designed to ensure adequate ventilation so devices don't overheat.

A sound bar, loudspeakers and subwoofers can be placed and operated hidden from view without affecting performance.

### **IR REPEATER**

Control all your equipment with your remotes whilst they remain out of sight. Our Infrared Repeater system relays remote control signals to equipment that remains out of sight within the cabinet.

# CABLE MANAGEMENT

Cables are an essential part of your system, but you don't want to see them. Multiple and discrete horizontal and vertical cable channels make for easy access for cabling through shelves yet keeping them hidden within the cabinet.