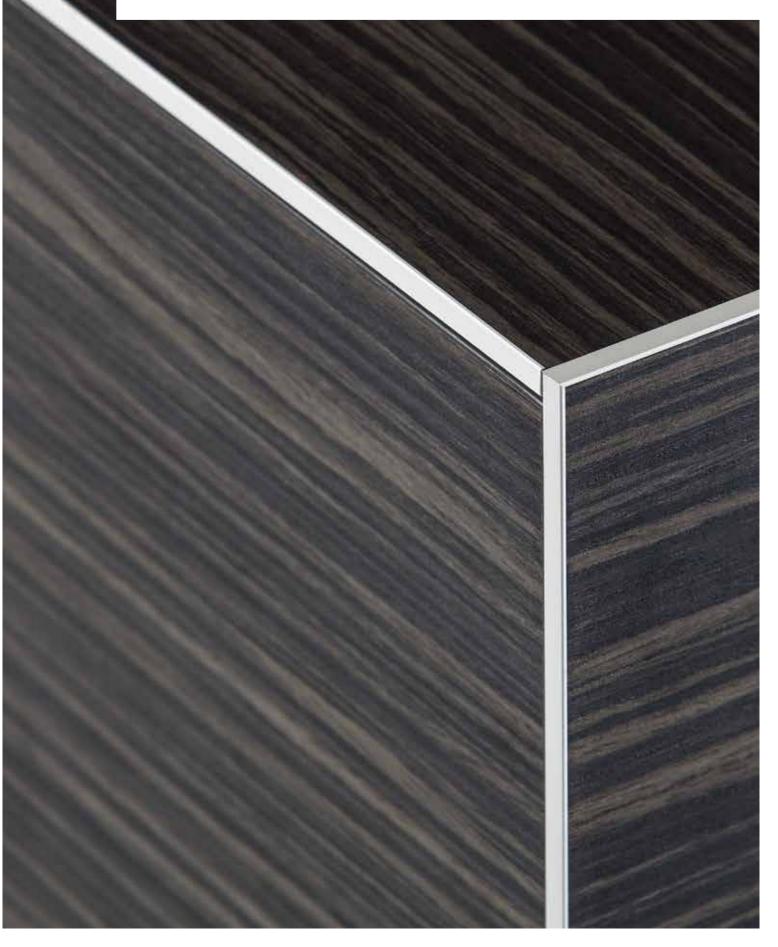

#### ANODISED ALUMINIUM EDGES

Careful use of anodized aluminium profiles creates impact resistance edges.

### COLOR VARIABLES

Finishes to match different tastes and needs. Four tempered glass colors and two wood finishes, allow you to choose and compliment your style.

1- EX11-F-WHT-2-A 2- ED50-U-WHT-B 3- ED50-U-WHT-C