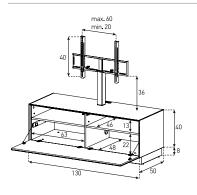

### **ROTATING MOUNT**

Specially brushed anodised aluminium profile is used for TV mounting with rotating and integrated cable management system.

#### **CABINET TYPES**

**EX10:** Floor cabinet, 130cm length 40 cm height 50 cm depth with Hole

- **EX11:** Floor cabinet, 130cm length 40 cm height 50 cm depth with Hole & Bracket
- **EX12:** Floor cabinet, 130cm length 40 cm height 50 cm depth without Hole
- EX20: Floor cabinet, 65 cm length 40 cm height 50 cm depth
- EX32: Floor cabinet ,160cm length 40 cm height 50 cm depth without Hole
- ED50: Wall hanging cabinet 65 cm length 40 cm height 36 cm depth
- **ES90:** Coffee Table 120 cm length 30 cm height 60 cm width