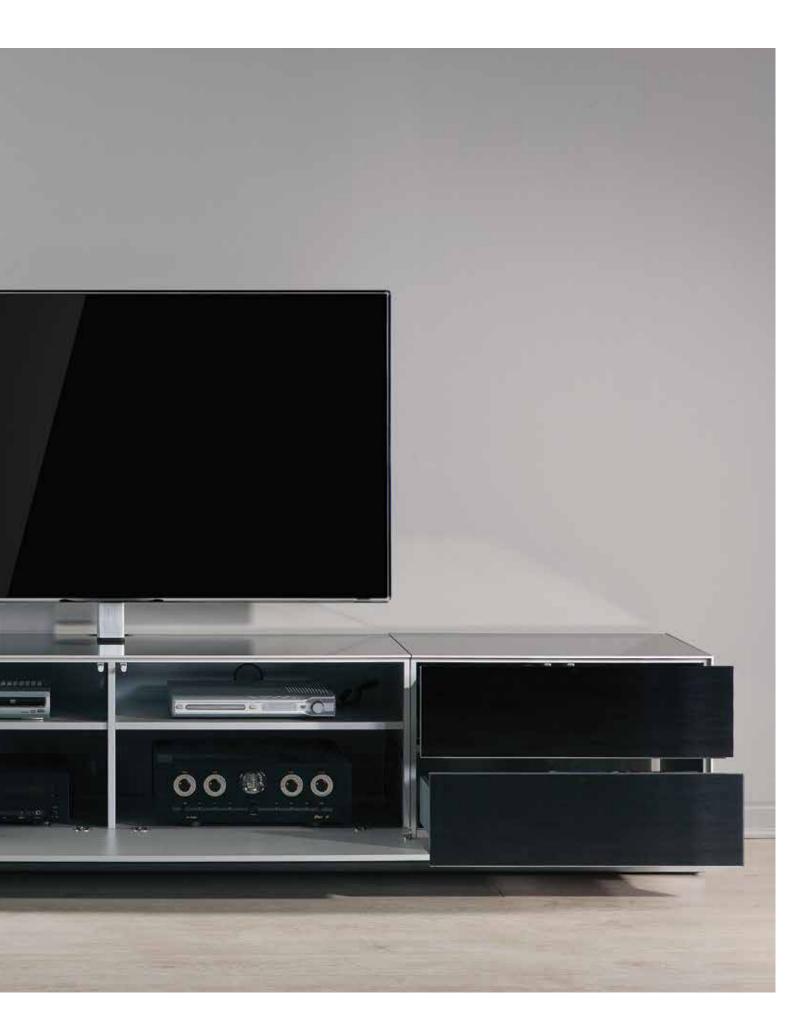

### DRAWER SLIDES & FLAP DOORS

High-quality flap mechanism ensures soft opening and closing. Drawers incorporate high performance and luxury "push to open" mechanisms

### CD & DVD ORGANIZER

Anodized aluminium CD and DVD storage, can be integrated into drawers.

### **ACOUSTIC FABRIC**

DVD Player, set top box, amplifier, media players, game consoles can all be placed behind flaps which are covered with acoustic fabric. Designed to ensure adequate ventilation so devices don't overheat.

# CABLE MANAGEMENT

Cables are an essential part of your system, but you don't want to see them. Multiple and discrete horizontal and vertical cable channels make for easy access for cabling through shelves yet keeping them hidden within the cabinet.