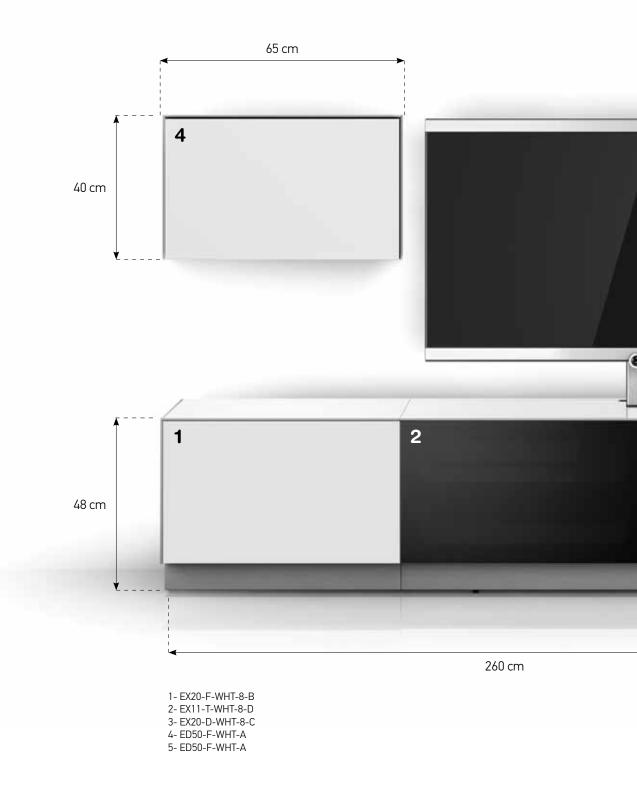

1- EX20-T-WHT-8-B 2- EX11-F-WHT-8-D 3- EX20-T-WHT-8-C

260 cm

2- EX10-F-WHT-8-C 3- ED50-F-WHT-B 4- ED50-F-WHT-C

EX11 - F - ...

Cabinet with Flap Down

EX11- FD - ...

Cabinet with Flap Down on top and Drawer on bottom