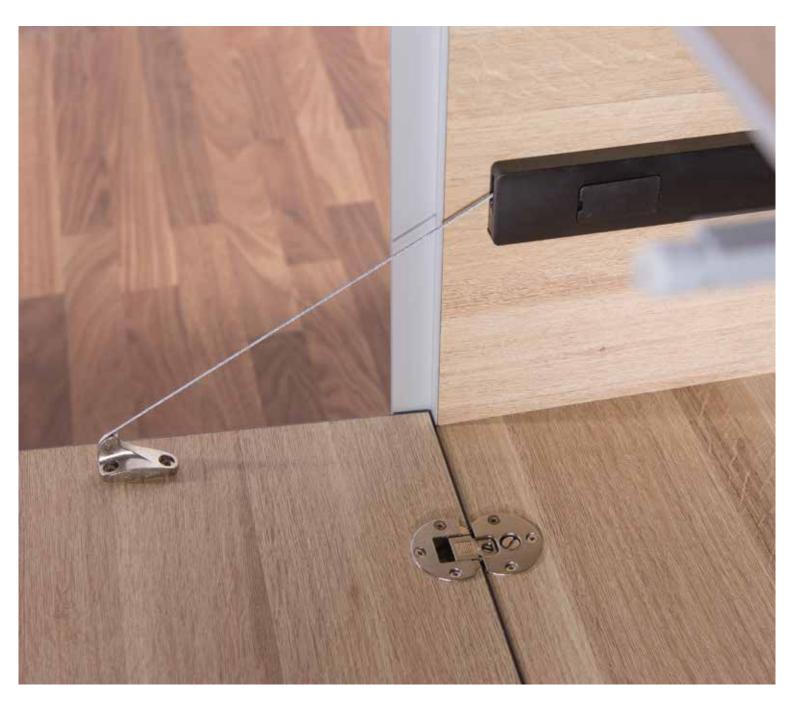

### SOPHISTICATED HARDWARES

Sophisticated Furniture fittings are used so drawers and flaps, open and close easily and silently.