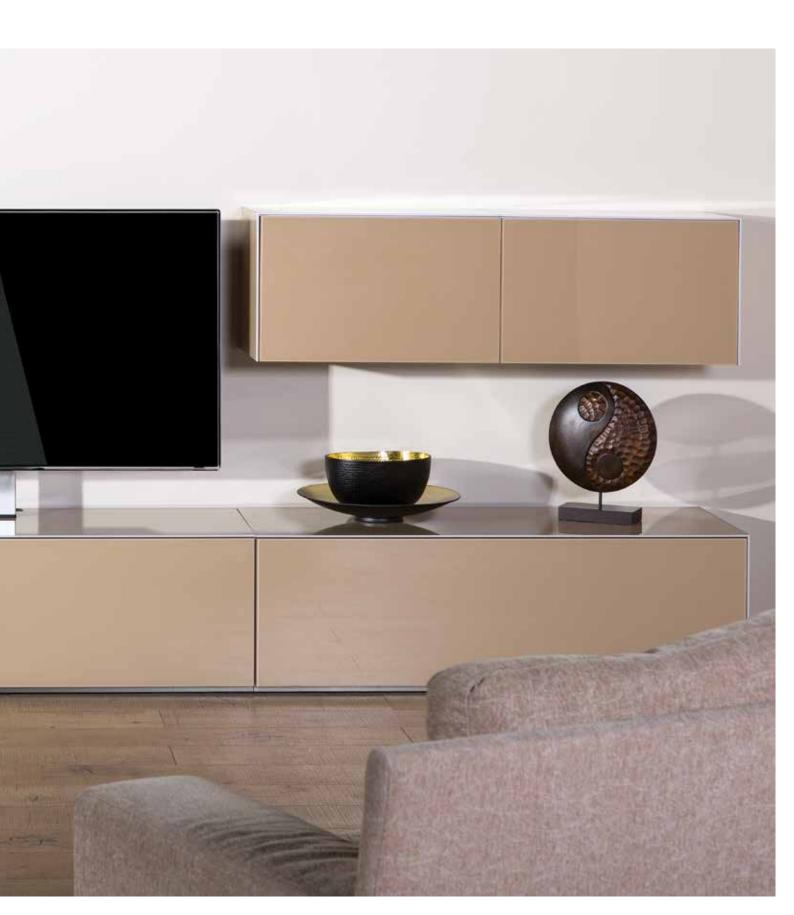

### ELEMENTS

**ELEMENTS** are a new Concept to display and discreetly store all your Audio / Video equipment right at the heart of your living space. Exceptional design and a modular cabinet units offer the perfect solution for the Audio / Video equipment and accessories that are a central part of your home.

Contemporary designs of lacquered tempered glass and wood are the core of elements.

Modular; for exceptional freedom to meet your requirements. The concept is simple and convincing. Quality without compromise.

### COLOR VARIABLES

Finishes to match different tastes and needs. Four tempered glass colors and two wood finishes, allow you to choose and compliment your style.

1- EX11-F-WHT-2-A 2- ED50-U-WHT-B 3- ED50-U-WHT-C