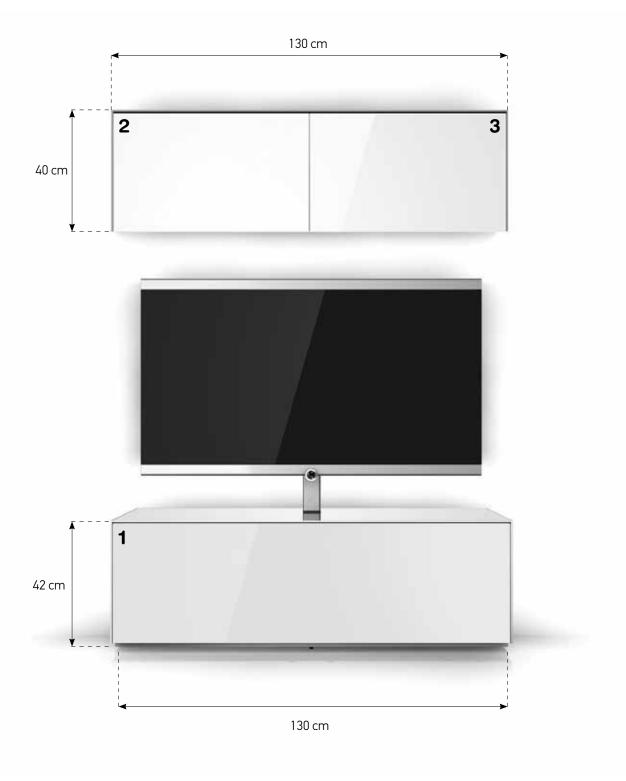

### COLOR VARIABLES

Finishes to match different tastes and needs. Four tempered glass colors and two wood finishes, allow you to choose and compliment your style.

1- EX11-F-WHT-2-A 2- ED50-U-WHT-B 3- ED50-U-WHT-C

#### **CABINET TYPES**

**EX10:** Floor cabinet, 130cm length 40 cm height 50 cm depth with Hole

- **EX11:** Floor cabinet, 130cm length 40 cm height 50 cm depth with Hole & Bracket
- **EX12:** Floor cabinet, 130cm length 40 cm height 50 cm depth without Hole
- EX20: Floor cabinet, 65 cm length 40 cm height 50 cm depth
- EX32: Floor cabinet ,160cm length 40 cm height 50 cm depth without Hole
- ED50: Wall hanging cabinet 65 cm length 40 cm height 36 cm depth
- **ES90:** Coffee Table 120 cm length 30 cm height 60 cm width