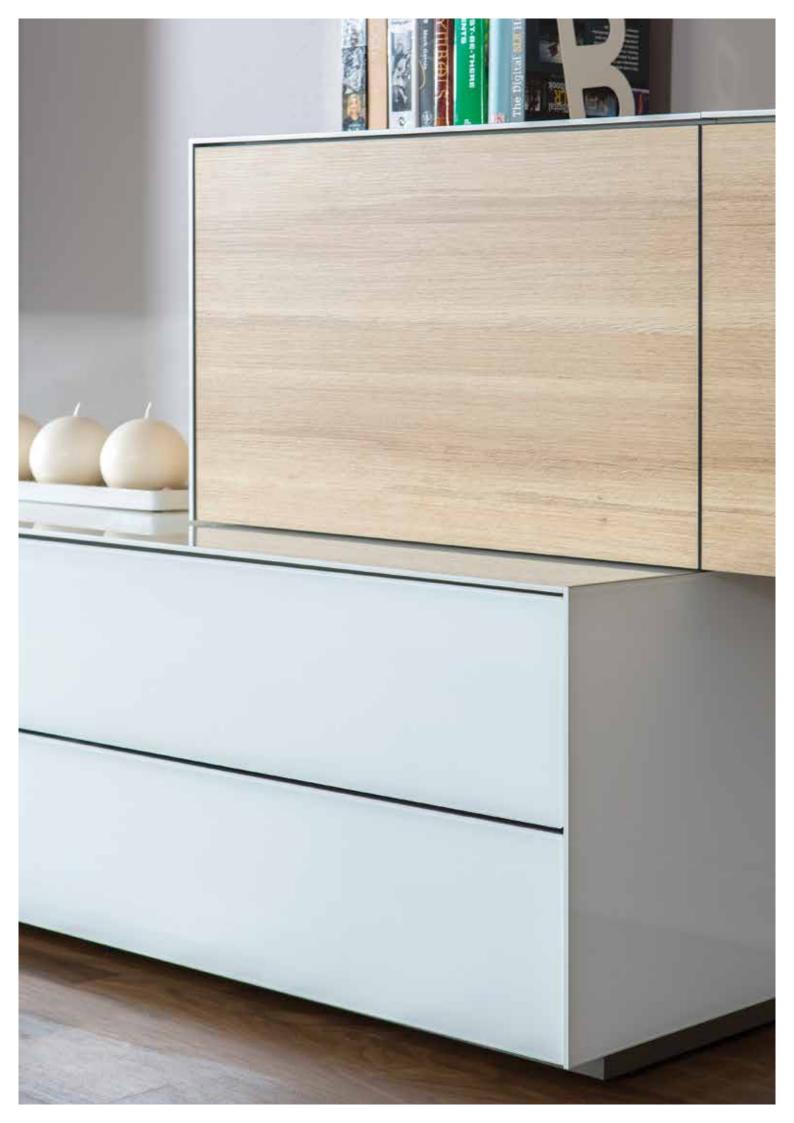

### DRAWER SLIDES & FLAP DOORS

High-quality flap mechanism ensures soft opening and closing. Drawers incorporate high performance and luxury "push to open" mechanisms

### CD & DVD ORGANIZER

Anodized aluminium CD and DVD storage, can be integrated into drawers.

### **ACOUSTIC FABRIC**

DVD Player, set top box, amplifier, media players, game consoles can all be placed behind flaps which are covered with acoustic fabric. Designed to ensure adequate ventilation so devices don't overheat.

#### ANODISED ALUMINIUM EDGES

Careful use of anodized aluminium profiles creates impact resistance edges.

### SOPHISTICATED HARDWARES

Sophisticated Furniture fittings are used so drawers and flaps, open and close easily and silently.