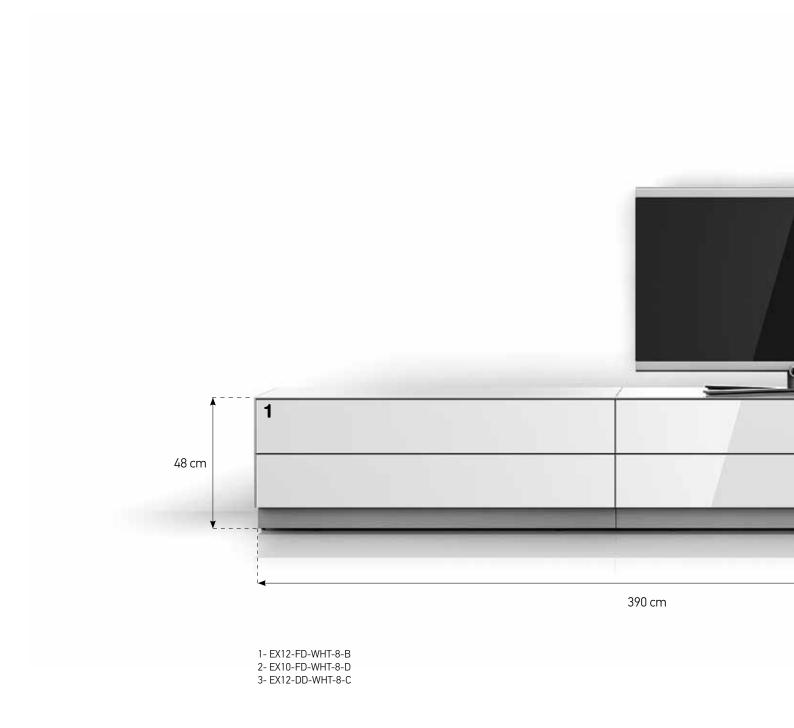

1- EX20-T-WHT-8-B 2- EX11-F-WHT-8-D 3- EX20-T-WHT-8-C

260 cm

2- EX10-F-WHT-8-C 3- ED50-F-WHT-B 4- ED50-F-WHT-C

EX11 - F - ...

Cabinet with Flap Down

EX11- FD - ...

Cabinet with Flap Down on top and Drawer on bottom