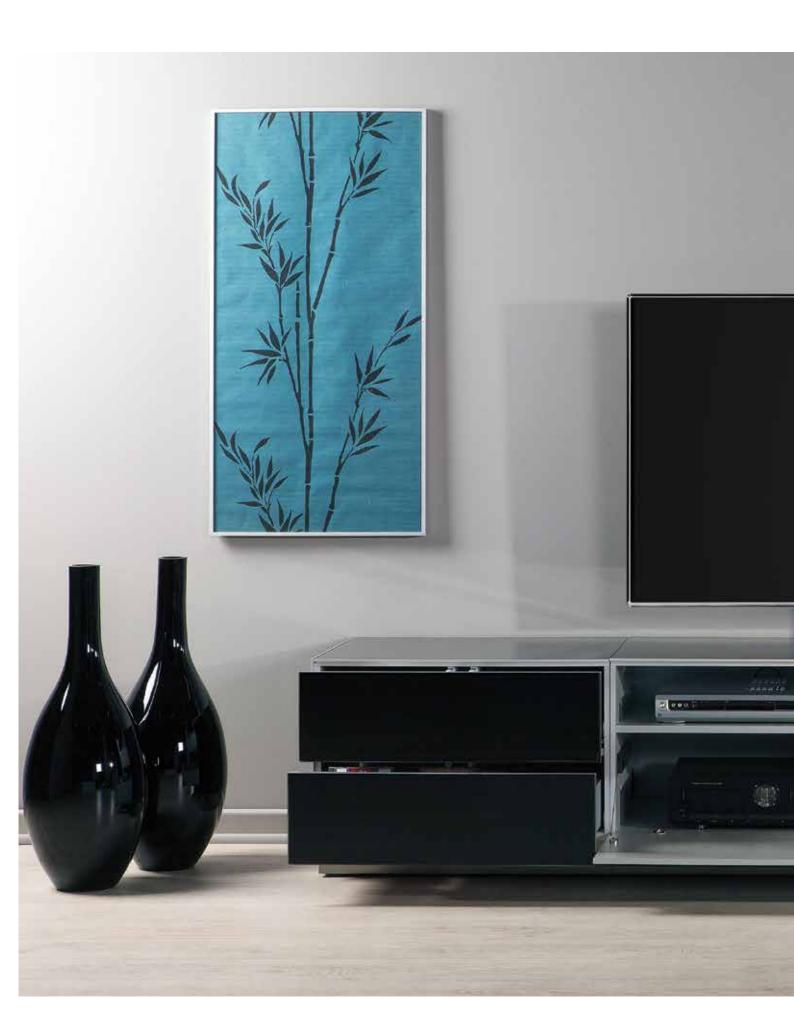

### CD & DVD ORGANIZER

Anodized aluminium CD and DVD storage, can be integrated into drawers.

# CABLE MANAGEMENT

Cables are an essential part of your system, but you don't want to see them. Multiple and discrete horizontal and vertical cable channels make for easy access for cabling through shelves yet keeping them hidden within the cabinet.