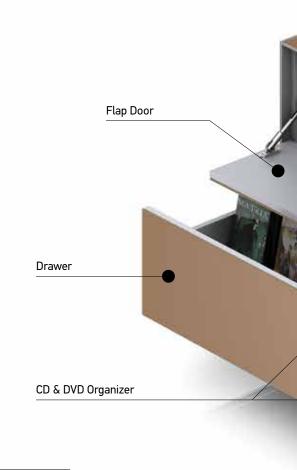

### DRAWER SLIDES & FLAP DOORS

High-quality flap mechanism ensures soft opening and closing. Drawers incorporate high performance and luxury "push to open" mechanisms

### CD & DVD ORGANIZER

Anodized aluminium CD and DVD storage, can be integrated into drawers.