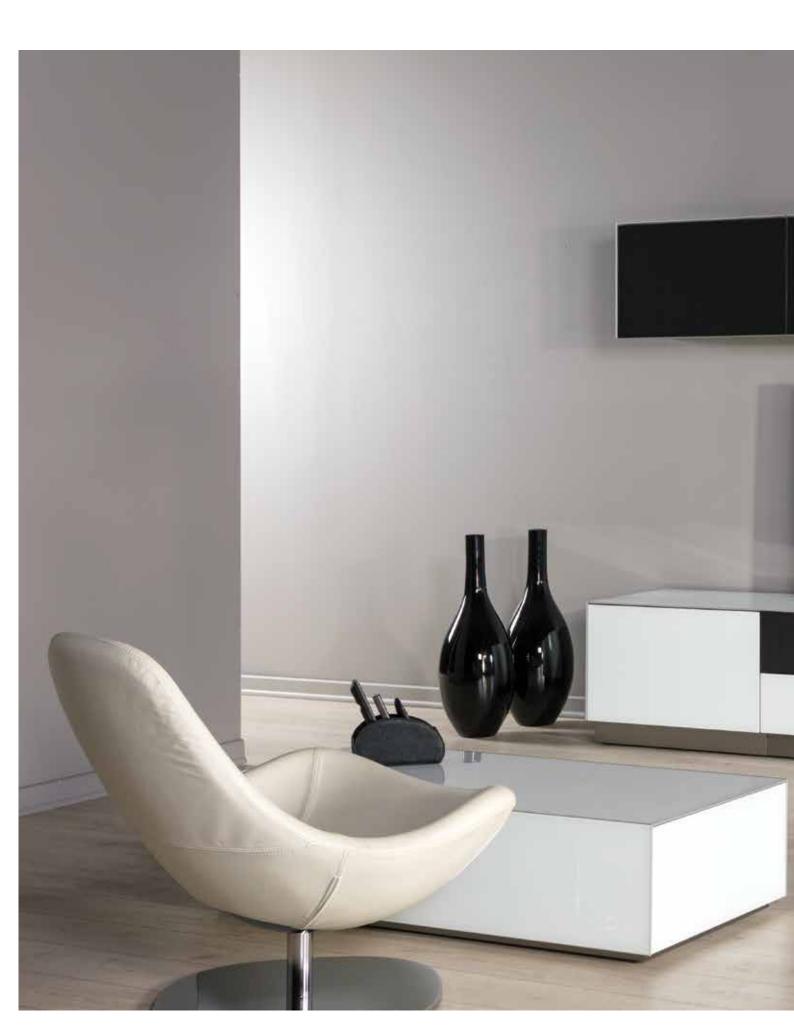

### COLOR VARIABLES

Finishes to match different tastes and needs. Four tempered glass colors and two wood finishes, allow you to choose and compliment your style.

1- EX11-F-WHT-2-A 2- ED50-U-WHT-B 3- ED50-U-WHT-C