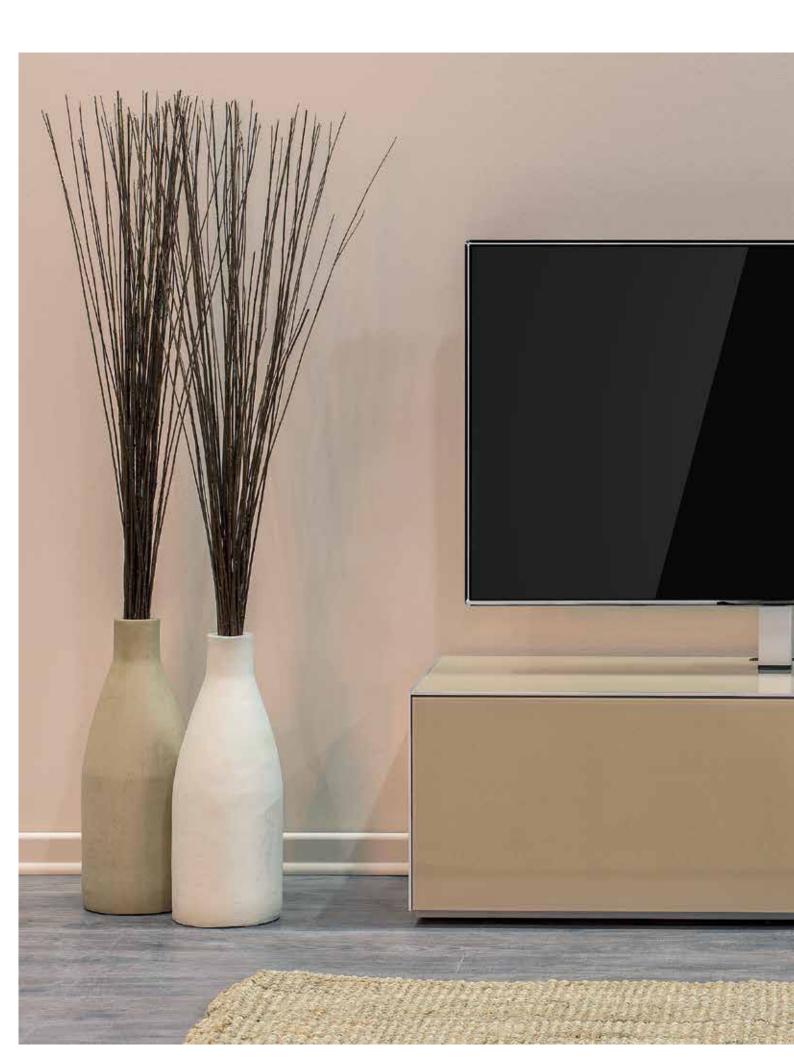

### COLOR VARIABLES

Finishes to match different tastes and needs. Four tempered glass colors and two wood finishes, allow you to choose and compliment your style.

1- EX11-F-WHT-2-A 2- ED50-U-WHT-B 3- ED50-U-WHT-C