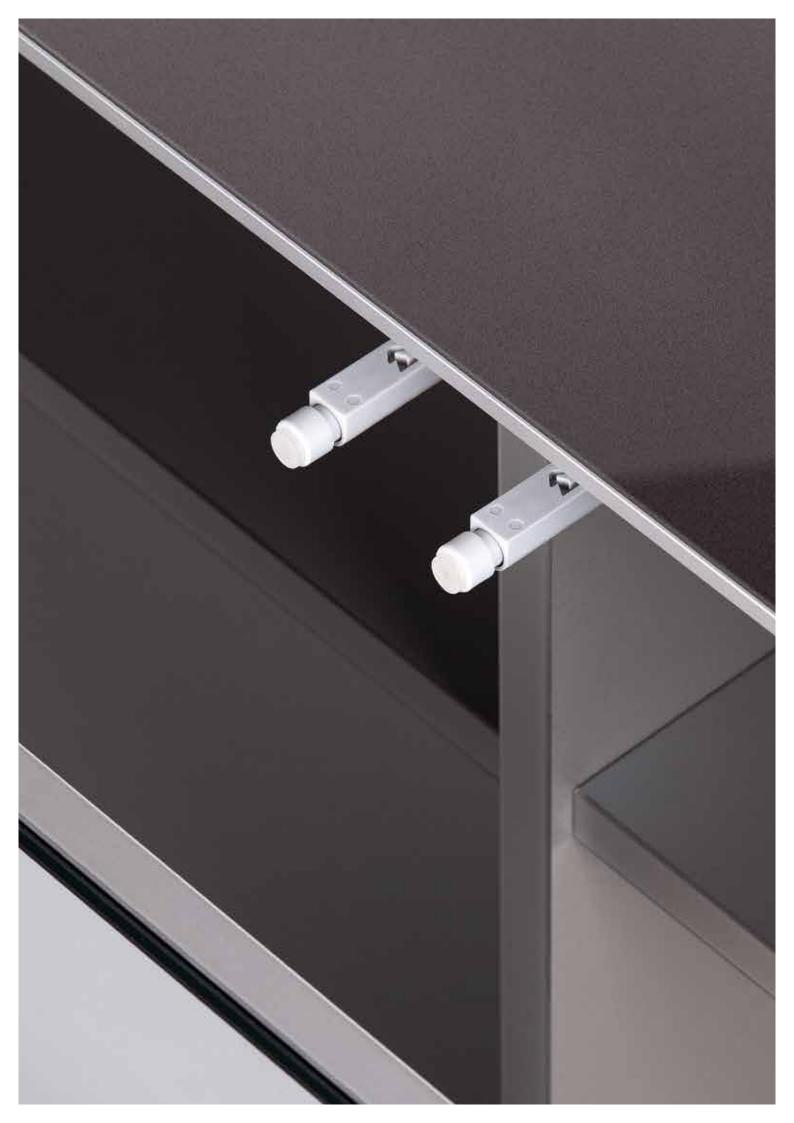

### DRAWER SLIDES & FLAP DOORS

High-quality flap mechanism ensures soft opening and closing. Drawers incorporate high performance and luxury "push to open" mechanisms