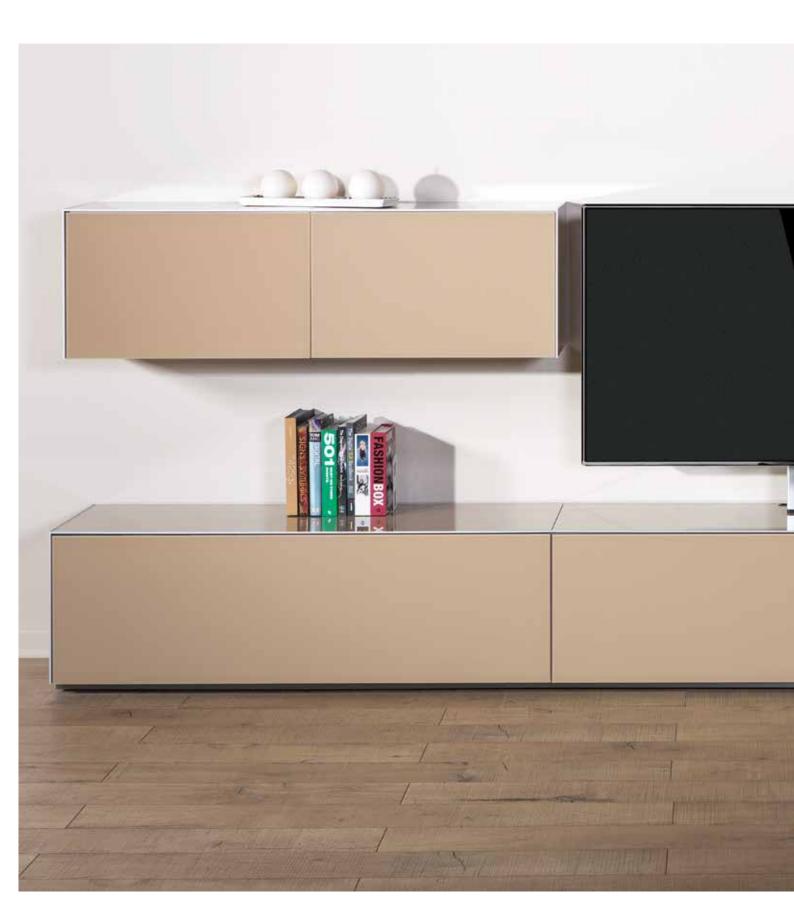

### COLOR VARIABLES

Finishes to match different tastes and needs. Four tempered glass colors and two wood finishes, allow you to choose and compliment your style.

1- EX11-F-WHT-2-A 2- ED50-U-WHT-B 3- ED50-U-WHT-C

#### **CABINET DECORS**

WHT: Glass - White Color BLK: Glass - Black Color CPN: Glass - Cappuccino Color GRP: Glass - Graphite Color AMZ: Wood - Amazonas Decor OAK: Wood - Oak Decor