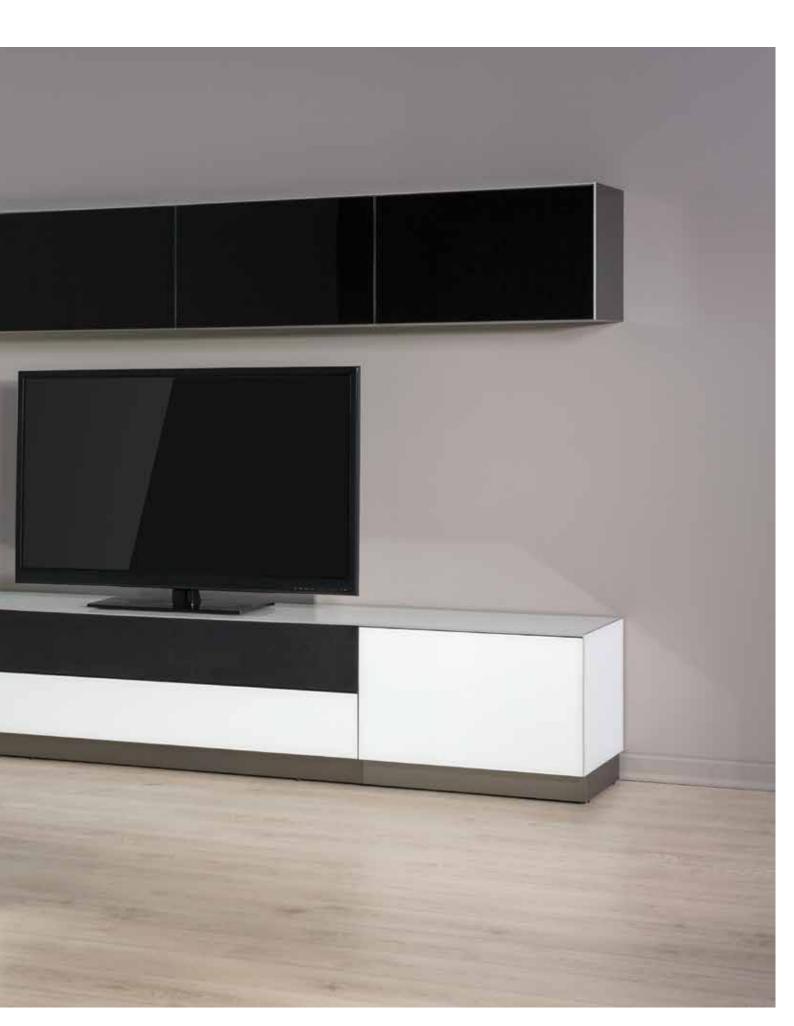

### COLOR VARIABLES

Finishes to match different tastes and needs. Four tempered glass colors and two wood finishes, allow you to choose and compliment your style.

1- EX11-F-WHT-2-A 2- ED50-U-WHT-B 3- ED50-U-WHT-C